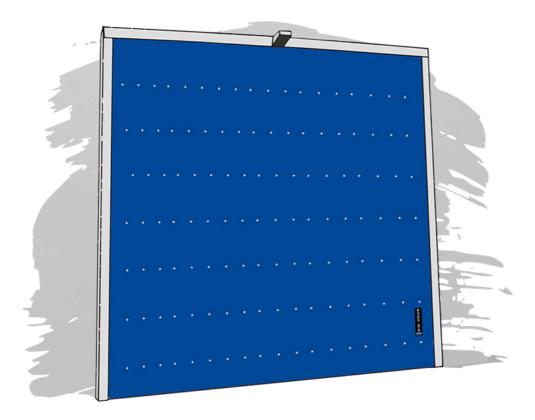

### Made in ITALY, designed for very big sizes.

DUAL-Big® is a dedicated project depending on needs in airports and shipyards application.

DUAL-Big® can be self-supporting and resisting wind up to class 5.

## DUAL-big®

Customizable curtain with a silk-screen painting or digital printing.

| SPECIFICATION     | STANDARD FEATURES                                                          |  |  |
|-------------------|----------------------------------------------------------------------------|--|--|
| Operator          | Frontal, lateral or central                                                |  |  |
| Max clear passage | W 25000 x H 25000 mm                                                       |  |  |
| Upper beam size   | Depending on sizes                                                         |  |  |
| Columns           | Galvanized profile                                                         |  |  |
| Opening controls  | Open / close push button on frame, led flashing blinker and acoustic alarm |  |  |
| Curtain           | Double leaf curtain polyester fabric, 900 gr/sqm                           |  |  |
| Windows           | No windows                                                                 |  |  |
| Safety            | Double brake system                                                        |  |  |
| Speed             | 0.3 m/s                                                                    |  |  |
| Installation      | Outside                                                                    |  |  |
| Wind resistance   | Up to class 5                                                              |  |  |