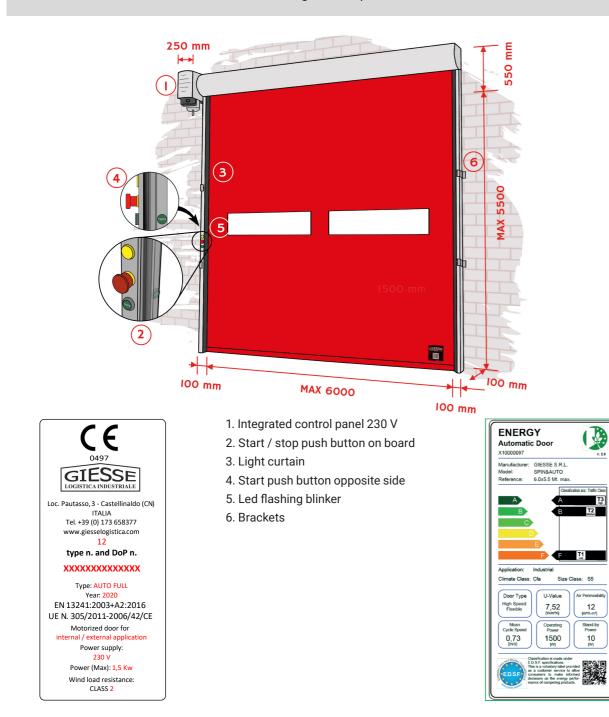

| SPECIFICATION     | STANDARD FEATURES                                       |
|-------------------|---------------------------------------------------------|
| Operator          | Frontal or lateral (inverter)                           |
| Max clear passage | W 6000 x H 5500 mm                                      |
| Upper beam size   | 350 x 350 mm                                            |
| Rails             | Self-supporting, electrical conduits included           |
| Zipper            | High density polietilen profile                         |
| Opening controls  | Start / stop push button on board, led flashing blinker |
| Curtain           | PVC 1200 gr/sqm                                         |
| Curtain reinsert  | Self-repairing                                          |
| Windows           | 1 row 1000 x 300 mm each                                |
| Safety            | Light curtains                                          |
| Speed             | 1.2 m/s                                                 |
| Installation      | Inside / outside                                        |
| Wind resistance   | Class 2                                                 |
|                   |                                                         |