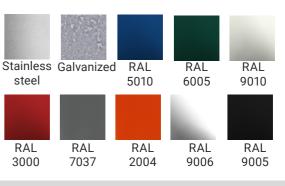

olietilen profile                         |
| Opening controls  | Start / stop push button on board, led flashing blinker |
| Curtain           | PVC 1200 gr/sqm                                         |
| Curtain reinsert  | Self-repairing                                          |
| Windows           | 1 row 1000 x 300 mm each                                |
| Safety            | Light curtains                                          |
| Speed             | 1.2 m/s                                                 |
| Installation      | Inside / outside                                        |
| Wind resistance   | Class 2                                                 |
|                   |                                                         |

#### Frame: Materials and colours



#### **PVC** suggested colours



### **PVC** available colours