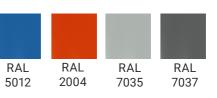

|
| Opening controls  | Start / stop push button on board, led flashing blinker |
| Curtain           | PVC 1200 gr/sqm                                         |
| Curtain reinsert  | Self-repairing                                          |
| Windows           | 1 row 1000 x 300 mm each                                |
| Safety            | Light curtains                                          |
| Speed             | 1.2 m/s                                                 |
| Installation      | Inside / outside                                        |
| Wind resistance   | Class 2                                                 |
|                   |                                                         |

#### Frame: Materials and colours



#### **PVC** suggested colours



### **PVC** available colours